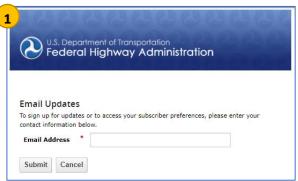

## Instructions for subscribing to the FHWA TIM Newsletter

 Visit the <u>USDOT FHWA subscription site</u> and enter your email address and click "Submit."

(https://public.govdelivery.com/accounts/USDOTFHW A/subscriber/new?topic id=USDOTFHWA 149)