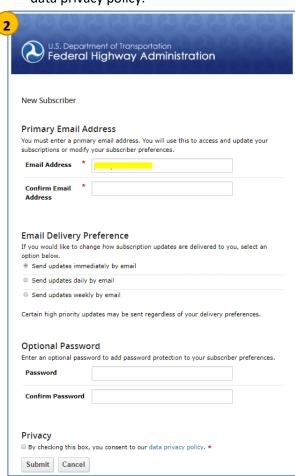

2. If you are a new subscriber to FHWA newletters, you will be asked for additional information to confirm your email address, email delivery preference, password (optional), and consent to the USDOT FHWA data privacy policy.