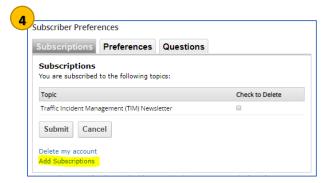

3. Once you hit submit, the following screen should confirm your subscription.

 If you choose "Subscriber Preference," other subscription topics will be made available by clicking "Add Subscriptions."