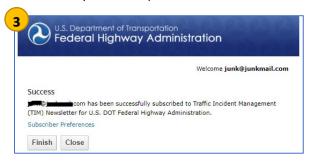

3. Once you hit submit, the following screen should confirm your subscription.

 If you choose "Subscriber Preference," other subscription topics will be made available by clicking "Add Subscriptions."